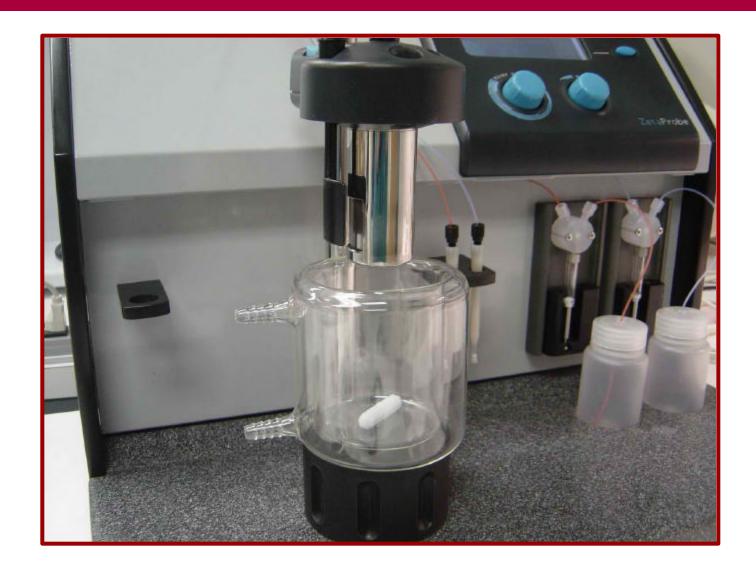

#### ZetaProbe sample cup

- Sample cup disassembles easily for cleaning
- Large stainless steel propeller in cup base for stirring viscous slurries
- All Teflon sample cups are also available
- Water jacketed glass sleeve available for temperature control of sample