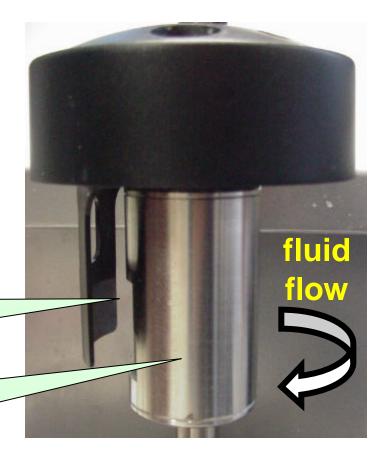

## ZetaProbe cylindrical electrode geometry

- Design ensures good slurry flow between electrodes
- Air bubbles do not get trapped between electrodes

Electric field applied across this gap

ESA signal measured on internal transducer inside cylindrical core

Probe sits in bottom-stirred cell