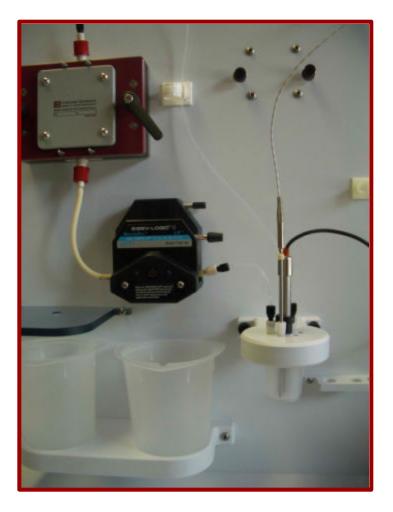

## Flow through Sensor Option for ZetaProbe

#### Flow through sensor

- Titrate sample volumes down to 30 ml
- Pilot plant slip stream monitoring
- Overhead mixer for stirring difficult samples

# Flow through sensor for ZetaProbe