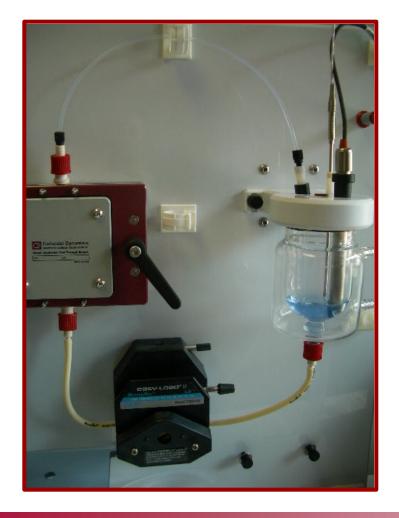

# Small sample volume tubing kit

#### Kit allows titrations of sample volumes down to 30 ml