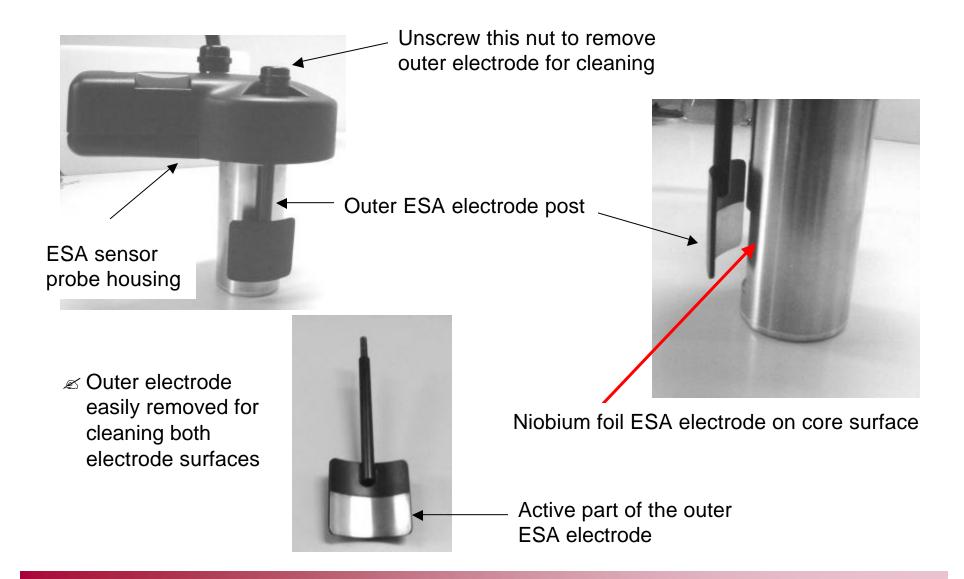

# **ZetaProbe Configurations and Options**

**Colloidal Dynamics** 



#### **Zeta Potential of Concentrated Colloids**



#### ZetaProbe Features & Benefits

- No sample dilution samples up to 60% volume
- Patented, multi-frequency Electroacoustic technology
- Automatic titrations
- Fast, accurate IEP determinations
- Rugged dip probe sensor
- Easy to clean
- Automatic correction for particle size effects
- Bottom axial stirring handles high viscosities



## ZetaProbe cylindrical electrode geometry

- Design ensures good slurry flow between electrodes
- Air bubbles do not get trapped between electrodes

Electric field applied across this gap

ESA signal measured on internal transducer inside cylindrical core



Probe sits in bottom-stirred cell



## ZetaProbe sensor components



sleeve

#### ZetaProbe sample cup



- Sample cup disassembles easily for cleaning
- Large stainless steel propeller in cup base for stirring viscous slurries
- All Teflon sample cups are also available
- Water jacketed glass sleeve available for temperature control of sample

steel stirrer



# Magnetic Stirrer Option for ZetaProbe







# Temperature Control for Mag Stirrer Option





## Flow through Sensor Option for ZetaProbe



#### Flow through sensor

- Titrate sample volumes down to 30 ml
- Pilot plant slip stream monitoring
- Overhead mixer for stirring difficult samples



## Stirred Reservoir with IKA Mixer Option



#### **Overhead Stirrer Option**

- Recommended for titrating viscous slurries with difficult rheology
- Various paddle designs available for efficient mixing o