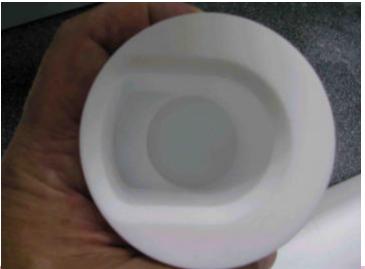

#### ZetaProbe sample cup

- Sample cup disassembles easily for cleaning
- Large stainless steel propeller in cup base for stirring viscous slurries
- All Teflon sample cups are also available
- Water jacketed glass sleeve available for temperature control of sample