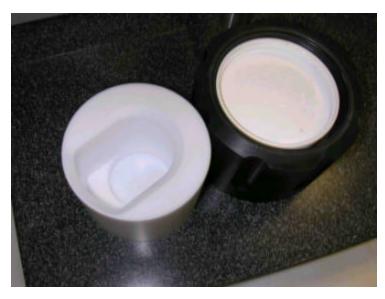

#### ZetaProbe sample cup

- Sample cup disassembles easily for cleaning
- Large stainless steel propeller in cup base for stirring viscous slurries
- All Teflon sample cups are also available
- Water jacketed glass sleeve available for temperature control of sample