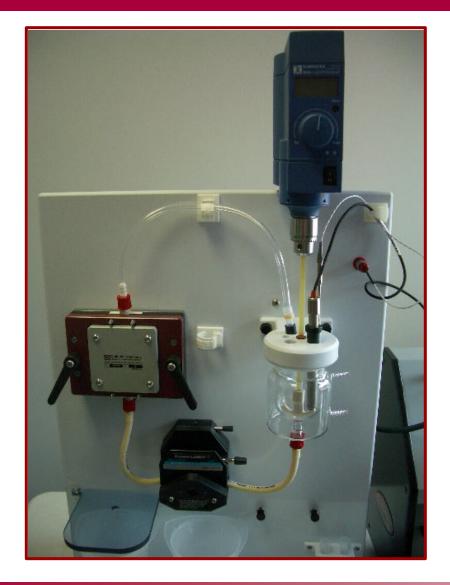

## Stirred Reservoir with IKA Mixer Option

#### **Overhead Stirrer Option**

- Recommended for titrating viscous slurries with difficult rheology
- Various paddle designs available for efficient mixing of titrant
- Minium sample volume requirement ranges from 50 to 100 ml depending on tube diameter
- Both jacketed and un-jacketed reservoirs available
- Flow loop uses convenient industry standard GL-14 glass thread adapters for tubing connections