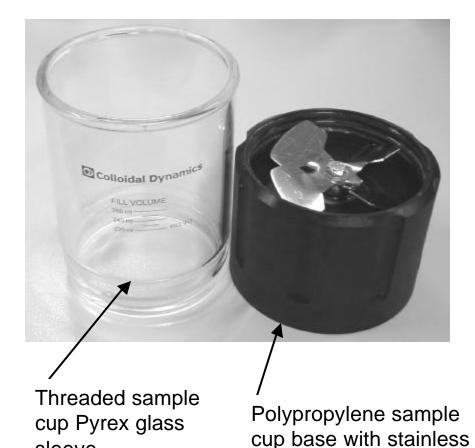

#### ZetaProbe sample cup

- Sample cup disassembles easily for cleaning
- Large stainless steel propeller in cup base for stirring viscous slurries
- All Teflon sample cups are also available
- Water jacketed glass sleeve available for temperature control of sample

steel stirrer