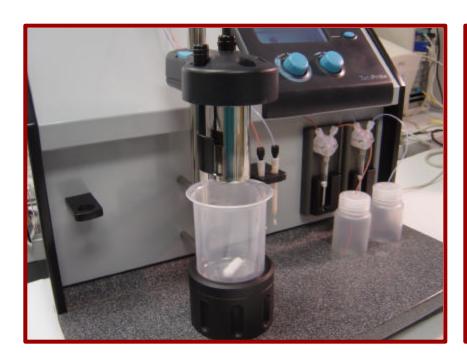

#### ZetaProbe sample cup

- Sample cup disassembles easily for cleaning
- Large stainless steel propeller in cup base for stirring viscous slurries
- All Teflon sample cups are also available
- Water jacketed glass sleeve available for temperature control of sample