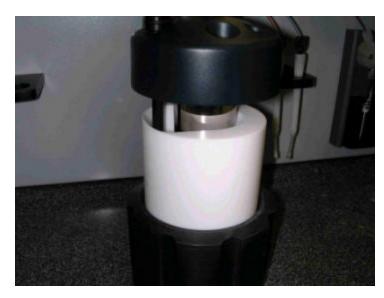

#### ZetaProbe sample cup

- Sample cup disassembles easily for cleaning
- Large stainless steel propeller in cup base for stirring viscous slurries
- All Teflon sample cups are also available
- Water jacketed glass sleeve available for temperature control of sample