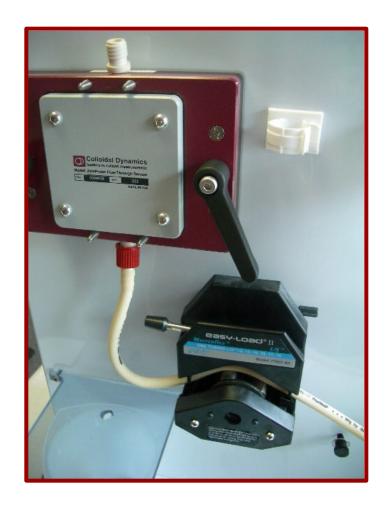

## Flow through Sensor Option for ZetaProbe

#### Flow through sensor

- Titrate sample volumes down to 30 ml
- Pilot plant slip stream monitoring
- Overhead mixer for stirring difficult samples