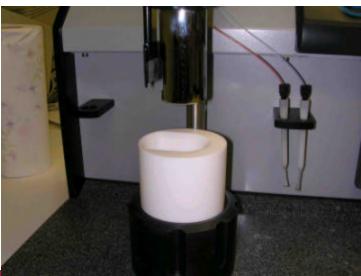

#### ZetaProbe sample cup

- Sample cup disassembles easily for cleaning
- Large stainless steel propeller in cup base for stirring viscous slurries
- All Teflon sample cups are also available
- Water jacketed glass sleeve available for temperature control of sample