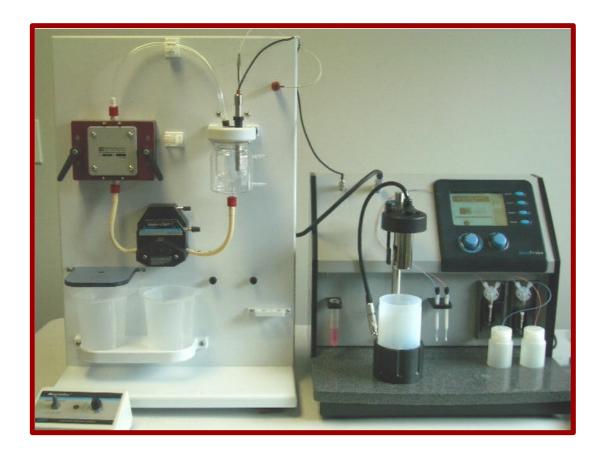

## Flow through Sensor Option for ZetaProbe

#### Flow through sensor

- Titrate sample volumes down to 30 ml
- Pilot plant slip stream monitoring
- Overhead mixer for stirring difficult samples