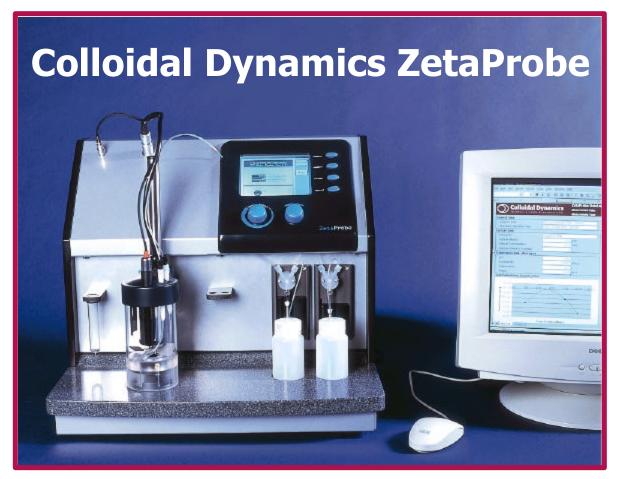

# **ZetaProbe Configurations and Options**

**Colloidal Dynamics** 

#### ZetaProbe Features & Benefits

- No sample dilution samples up to 60% volume
- Patented, multi-frequency Electroacoustic technology
- Automatic titrations
- Fast, accurate IEP determinations
- Rugged dip probe sensor
- Easy to clean
- Automatic correction for particle size effects
- Bottom axial stirring handles high viscosities